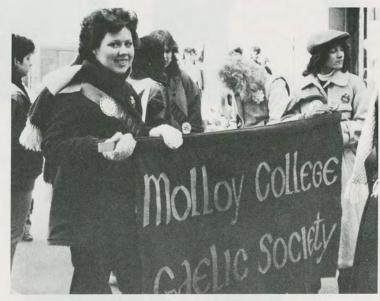

#### **GAELIC SOCIETY**

Sue VandeWater — President

Mary Manning

Mary O'Loughlin

Margaret Carlock

Jeanette Barna

Thomasine Begley

Maureen Borman