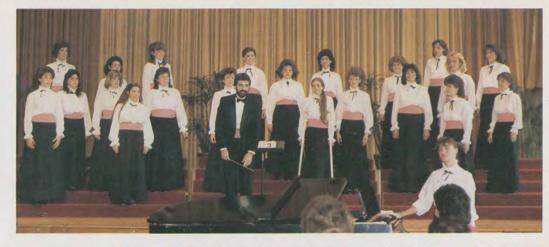

#### GLEE CLUB

Donna Dudek — President

Eileen Barr

Annette Bellantoni Susan Bertuglia Lisa Caltieri Peggy Coles Teresa Esposito Elizabeth Finck Ginia Focazio Kathy Guilfoyle Jeanne Kelly Karen Kraus Jeanne Manna Susan McCarthy Laura Orticelle Ellen Regan Caroline Rosen Paula Ventimiglia Jeanine Wigand Steve Pietrowski Janet Cast

S. Leo Francis Monaghan — Moderator Stephen Pagano — Director