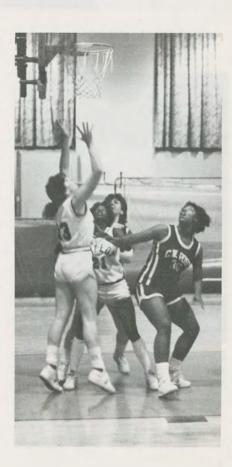

#### WOMENS' BASKETBALL

Tracy Arrington

Kathleen Carey

Susan Cassidy — President

Lisa Dwyer

Tara Fitzpatrick

Beverly Hubbard

Karen Keegan