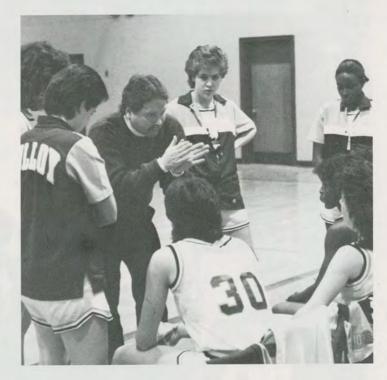

#### WOMENS' BASKETBALL

Tracy Arrington

Kathleen Carey

Susan Cassidy — President

Lisa Dwyer

Tara Fitzpatrick

Beverly Hubbard

Karen Keegan

Margaret Lathorus

Donna Mauro

Eileen Purak

Joanne Trembinski

Bob Murphy — Coach

Dr. LoSasso — Moderator