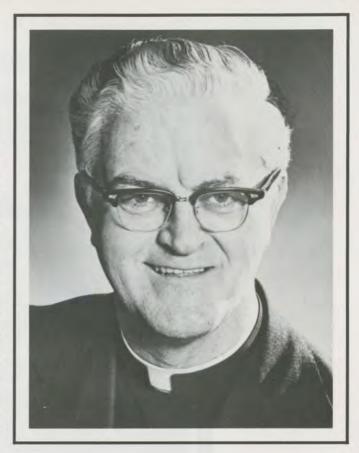

# In Memoriam

Most Rev. Gerald J. Ryan, D.D., V.G. 1923-1985

Auxiliary Bishop Gerald J. Ryan was ordained a priest on June 3, 1950 by the late Most Rev. Thomas E. Molloy. During his years of service Bishop Ryan was Director of the Cana Movement in his parish in Wyandanch, and later began an association with dioscesan Catholic Charities; served as Assistant Director of the Catholic Youth Organization and Executive Director of that organization. Pope John XXIII appointed Father Ryan a papal chamberlain with the title Very Reverend Monsignor. Monsignor Ryan also served as first Vice-Chairman of the Diocesan Priest's Advisory Council, member of Nassau County Youth Board, Suffolk County Mental Health Board, and Health and Welfare Council of Nassau County, as well as Nassau County Police Chaplain. During the years of 1959 through 1962, Bishop Ryan was a member of the Sociology Department here at Molloy. From 1970 to 1977 he was Pastor of St. Raymond's parish in East Rockaway and in 1977 Pope Paul VI appointed Monsignor Ryan Titular Bishop of Munaziana (North Africa) and Auxiliary Bishop to Bishop John R. McGann, Ordinary of the Rockville Centre Diocese. Bishop Ryan passed to his final reward on June 4, 1985.