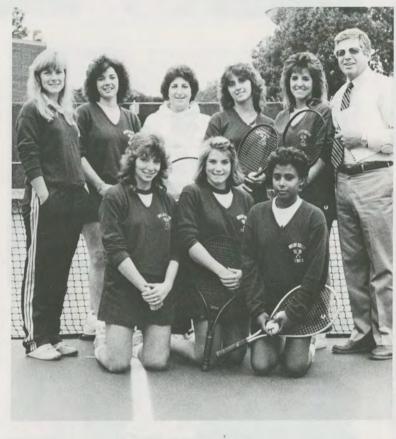

#### **TENNIS TEAM**

Beth Hughes — President Tricia Picone Nancy Hack Jeannie Hudson Lorraine Caporaso Evol Sweeney

Lisa Donovan

Bob Schneider — Coach