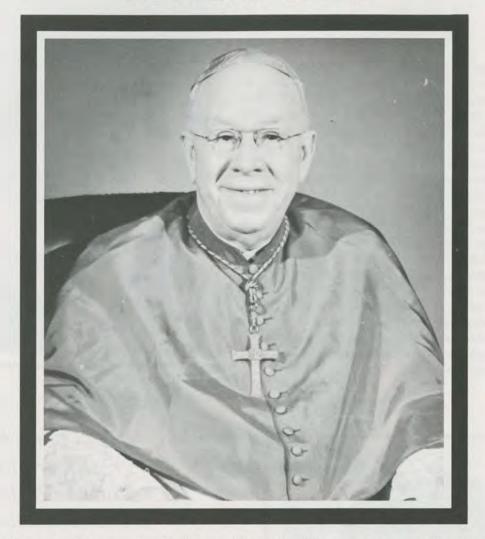

# In Memoriam

Most Rev. Walter P. Kellenberg, D.D. 1901-1986

The Most Rev. Walter P. Kellenberg served the Lord and His people for 58 years before passing to his eternal reward in January, 1986. Ordained into the priesthood on June 2, 1928, Father Kellenberg soon moved from his first parish in Staten Island to serve as an assistant at St. Patrick's Cathedral. Later he became assistant chancellor and secretary to the New York archdiocesan Commission for Real Estate and Insurance, and administrator for churches in Staten Island and Manhattan. During the 1940's he served as vice-chancellor to the archdiocese and assistant secretary to Francis Cardinal Spellman. On December 1, 1947 he was appointed Chancellor, and on December 31, 1948, he was made Domestic Prelate with the title of Right Reverend Monsignor.

He was consecrated a bishop on October 15, 1953 by James Cardinal McIntyre of Los Angeles, with the title of Auxiliary Bishop of New York and Titular Bishop of Joanniana. On January 19th of the next year he was made Bishop of Ogdensburg, New York. He served there until 1957 when he became Bishop of the new diocese of Rockville Centre on May 27th of that year.

On October 26, 1958, Bishop Kellenberg dedicated Kellenberg Hall, here at Molloy College, which is named in his honor, On his retirement Bishop Kellenbergh gave the college several very precious gifts including a mitre and a banner with his coat of arms, as well as a stained glass window of Christ the King for the college's new chapel. Bishop Kellenberg served the Rockville Centre dioceses until his retirement in 1976. During his long life her received several honorary degrees of Doctor of Laws and the Degree of Doctor of Pedagogy at Molloy College. He was also the recipient of the Knights of Columbus highest award, Pro Deo et Patria Award, and named Man of Brotherhood by the National Conference of Christians and Jews.

Bishop Kellenberg will long be remembered and deeply respected by all those whose lives he touched.