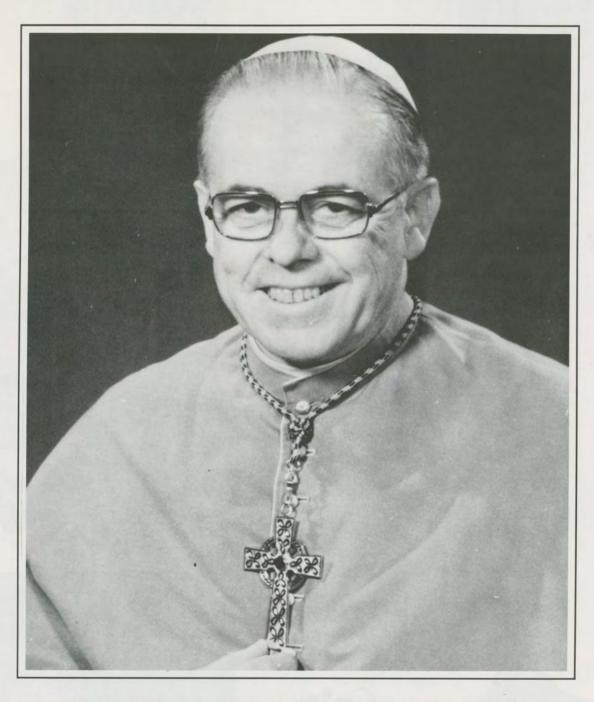

## the way we were.

Administration, Faculty and Staff

Regina Simonson

Most Rev. John R. McGann, D.D. Chancellor

Sister Janet Fitzgerald, O.P., Ph.D., LL.D.

President