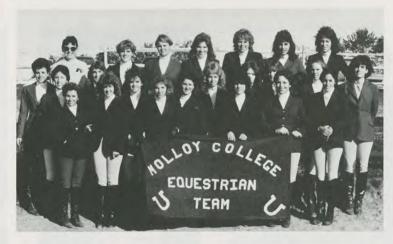

#### **EQUESTRIAN TEAM**

Janet Cast — President

Gina Chiarello

Maureen Hartford

Laura George

Cathy Ciskanik

Kathleen Clemens

Angela DeGregorio

Melinda Green

Donna Kobe

Wendy Kelly

To the state of

Dolores Maloney

reevilli Millen

Maria Calcrata

F11 6 ...

Ellen Smith

Theresa Stegner

Daria Voulo

Kim Wilhelmsen

Dawn Wittman

Coaches:

Carole Gerrity

Linda Gillespie