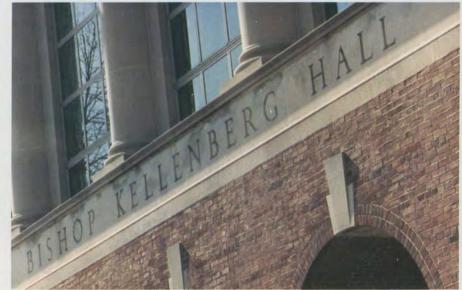

On October 26, 1958, Bishop Kellenberg dedicated Kellenberg Hall, here at Molloy College, which is named in his honor, On his retirement Bishop Kellenbergh gave the college several very precious gifts including a mitre and a banner with his coat of arms, as well as a stained glass window of Christ the King for the college's new chapel. Bishop Kellenberg served the Rockville Centre dioceses until his retirement in 1976. During his long life her received several honorary degrees of Doctor of Laws and the Degree of Doctor of Pedagogy at Molloy College. He was also the recipient of the Knights of Columbus highest award, Pro Deo et Patria Award, and named Man of Brotherhood by the National Conference of Christians and Jews.