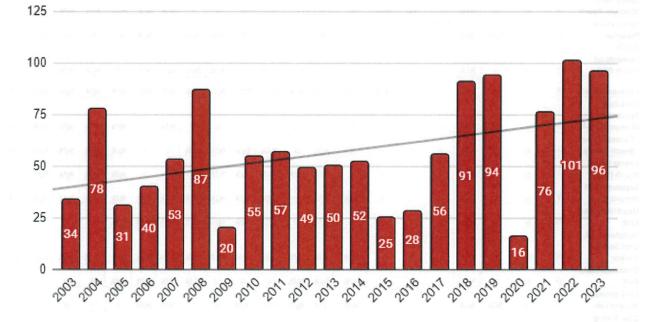

# Habitat Site Fidelity (2003-2023) 20 Year Trend

Annual totals of beach locations with HSC absence.

Figure 3.

Yes & No chart for individual CERCOM monitoring locations to show if both male and female Horseshoe Crabs (HSCs) were present at each beach site for indication of breeding.