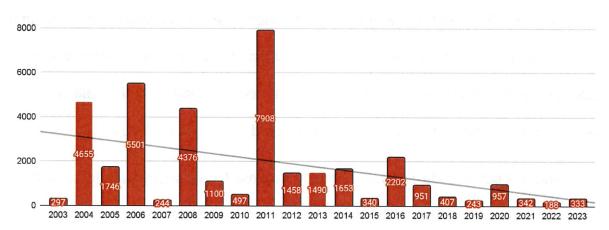

This ongoing effort facilitates the annual recording of trends in breeding beach productivity and the broader population dynamics of Limulus polyphemus across Long Island.

Figure 1

### Total Population Number of Horseshoe Crabs (2003 - 2023) 20 Year Trend

Figure 2.